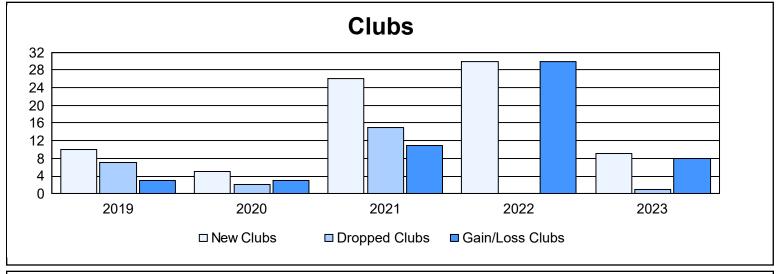

District 315B2 As of June 2023 Cumulative

| Year      | New<br>Clubs | Dropped<br>Clubs | Gain/<br>Loss<br>Clubs | New<br>Members | Charter<br>Members | Reinstate<br>Members | Transfer<br>Members | Total<br>Member<br>Added | Total<br>Members<br>Dropped | Gain/<br>Loss<br>Members |
|-----------|--------------|------------------|------------------------|----------------|--------------------|----------------------|---------------------|--------------------------|-----------------------------|--------------------------|
| 2018-2019 | 10           | 7                | 3                      | 234            | 234                | 10                   | 1                   | 479                      | 456                         | 23                       |
| 2019-2020 | 5            | 2                | 3                      | 134            | 120                | 13                   | 5                   | 272                      | 481                         | -209                     |
| 2020-2021 | 26           | 15               | 11                     | 691            | 736                | 31                   | 44                  | 1,502                    | 1,081                       | 421                      |
| 2021-2022 | 30           | 0                | 30                     | 1,120          | 952                | 214                  | 54                  | 2,340                    | 309                         | 2,031                    |
| 2022-2023 | 9            | 1                | 8                      | 668            | 216                | 43                   | 40                  | 967                      | 326                         | 641                      |
| Average   | 16           | 5                | 11                     | 569            | 452                | 62                   | 29                  | 1,112                    | 531                         | 581                      |