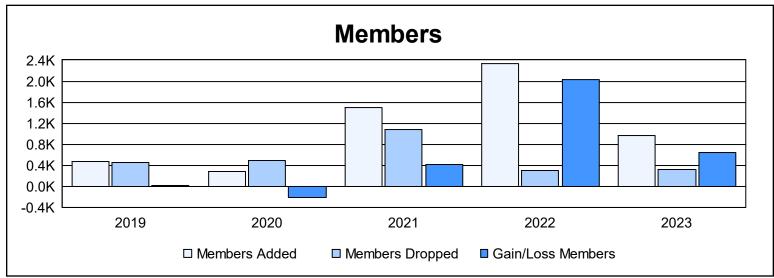

District 315B2 As of June 2023 Cumulative

| Year      | New<br>Clubs | Dropped<br>Clubs | Gain/<br>Loss<br>Clubs | New<br>Members | Charter<br>Members | Reinstate<br>Members | Transfer<br>Members | Total<br>Member<br>Added | Total<br>Members<br>Dropped | Gain/<br>Loss<br>Members |
|-----------|--------------|------------------|------------------------|----------------|--------------------|----------------------|---------------------|--------------------------|-----------------------------|--------------------------|
| 2018-2019 | 10           | 7                | 3                      | 234            | 234                | 10                   | 1                   | 479                      | 456                         | 23                       |
| 2019-2020 | 5            | 2                | 3                      | 134            | 120                | 13                   | 5                   | 272                      | 481                         | -209                     |
| 2020-2021 | 26           | 15               | 11                     | 691            | 736                | 31                   | 44                  | 1,502                    | 1,081                       | 421                      |
| 2021-2022 | 30           | 0                | 30                     | 1,120          | 952                | 214                  | 54                  | 2,340                    | 309                         | 2,031                    |
| 2022-2023 | 9            | 1                | 8                      | 668            | 216                | 43                   | 40                  | 967                      | 326                         | 641                      |
| Average   | 16           | 5                | 11                     | 569            | 452                | 62                   | 29                  | 1,112                    | 531                         | 581                      |